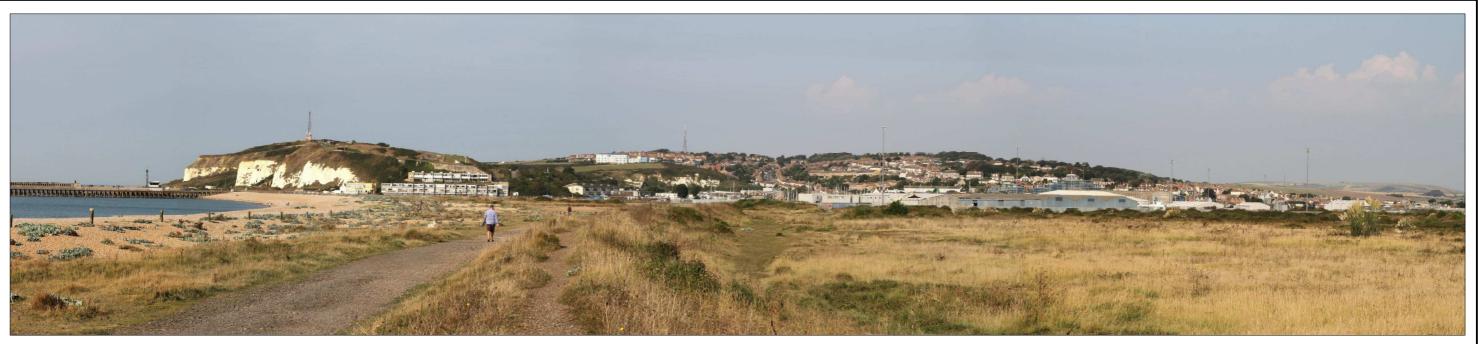

Viewpoint Location 1: From Footpath No. N40b

Viewpoint Location 1: Showing the base line situation

Based upon the Ordnance Survey maps with the permission of the controller of Her Majesty's Stationery Office, ☺ Crown Copyright reserved. Licence number AR100019096. OS Raster; August 2016.