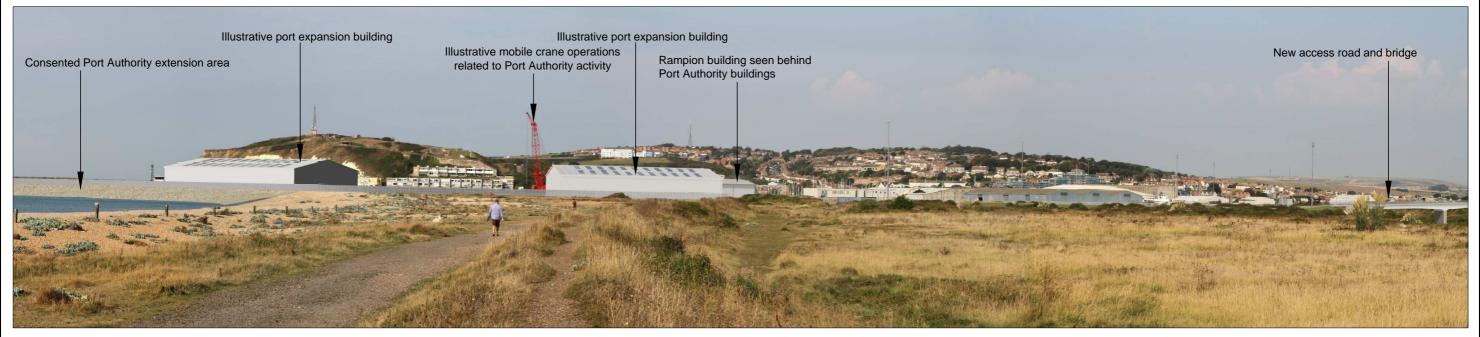

Viewpoint Location 1: From Footpath No. N40b

Viewpoint Location 1: Showing the base line situation

Based upon the Ordnance Survey maps with the permission of the controller of Her Majesty's Stationery Office, ☺ Crown Copyright reserved. Licence number AR100019096. OS Raster; August 2016.