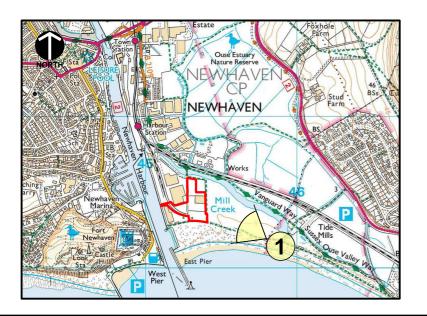

Viewpoint Location 1: From Footpath No. N40b

Viewpoint Location 1: Showing the base line situation

Based upon the Ordnance Survey maps with the permission of the controller of Her Majesty's Stationery Office, ☺ Crown Copyright reserved. Licence number AR100019096. OS Raster; August 2016.